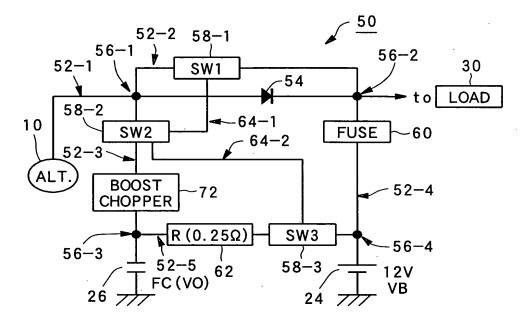

## FIG.9

## INTERLOCKS OF SW1, SW2, SW3

IF SW1:ON (OFF), THEN SW2:OFF (ON) IF SW3:ON, THEN SW2:OFF

|                                                                 | SW1   | SW2 | SW3 |
|-----------------------------------------------------------------|-------|-----|-----|
| IN PRECHARGING                                                  | ON    | OFF | ON  |
| IN NORMAL OPERATION                                             | ON    | OFF | OFF |
| IN REGENERATING OR WHEN POWER<br>CAN BE SUPPLIED FROM CAPACITOR | ) OFF | ON  | OFF |